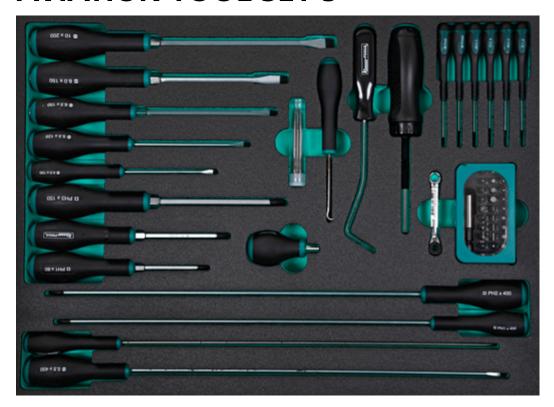

| At       | A mai al a                              |
|----------|-----------------------------------------|
| Art. no. | Article                                 |
| K 63001  | Screwdriver 6.5 x 150 mm, impact        |
| K 63002  | Screwdriver 8.0 x 150 mm, impact        |
| K 63003  | Screwdriver 10 x 200 mm, impact         |
| K 63004  | Screwdriver PH1 80 mm, impact           |
| K 63005  | Screwdriver PH2 100 mm, impact          |
| K 63006  | Screwdriver PH3 150 mm, impact          |
| K 63038  | Screwdriver 5.5 x 125 mm                |
| K 63037  | Screwdriver 4.0 x 100 mm                |
| K 6352   | Mini-screwdriver set, 6 pcs             |
| K 63032  | Screwdriver set 4 pcs PH and slot, long |
| K 6100   | Ratchet wrench for bits 1/4"            |
| K 63033  | Bit holder screwdriver, stubby          |
| K 1932   | Hook tool set                           |
| K 11656  | Hook tool                               |
| K 11634  | Bits screwdriver with ratchet 1/4"      |
| K 6128   | Bit set 1/4", 31 pieces                 |
|          |                                         |