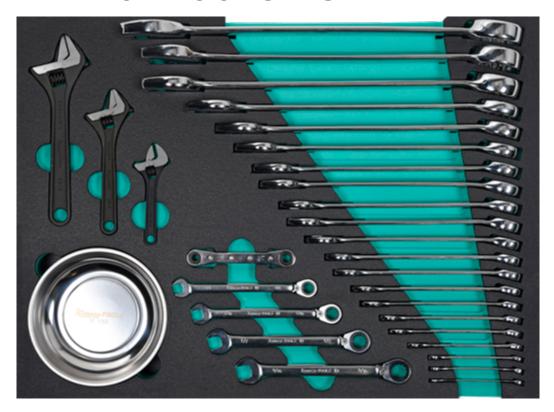

| K 7254 Adjustable wrench 4", silent K 7256 Adjustable wrench 6", silent K 7258 Adjustable wrench 8", Silent K 1285 Combination wrench 1/4" K 1286 Combination wrench 5/16" K 1287 Combination wrench 3/8" K 1288 Combination wrench 7/16" K 1289 Combination wrench 1/2" K 1290 Combination wrench 9/16" K 1292 Combination wrench 5/8" K 1293 Combination wrench 11/16" K 1294 Combination wrench 3/4" K 1295 Combination wrench 13/16" K 1296 Combination wrench 15/16" K 1297 Combination wrench 15/16" K 1298 Combination wrench 1 1/16" K 1299 Combination wrench 1 1 1/16" K 1300 Combination wrench 1 1 1/18" K 1301 Combination wrench 1 1 1/4" K 1302 Combination wrench 1 3/8" |    |
|------------------------------------------------------------------------------------------------------------------------------------------------------------------------------------------------------------------------------------------------------------------------------------------------------------------------------------------------------------------------------------------------------------------------------------------------------------------------------------------------------------------------------------------------------------------------------------------------------------------------------------------------------------------------------------------|----|
| K 7258 Adjustable wrench 8", Silent K 1285 Combination wrench 1/4" K 1286 Combination wrench 5/16" K 1287 Combination wrench 3/8" K 1288 Combination wrench 7/16" K 1289 Combination wrench 1/2" K 1290 Combination wrench 9/16" K 1292 Combination wrench 5/8" K 1293 Combination wrench 11/16" K 1294 Combination wrench 3/4" K 1295 Combination wrench 13/16" K 1296 Combination wrench 13/16" K 1297 Combination wrench 15/16" K 1298 Combination wrench 1 1/16" K 1299 Combination wrench 1 1/16" K 1300 Combination wrench 1 1/8" K 1301 Combination wrench 1 1/4"                                                                                                                 |    |
| K 1285 Combination wrench 1/4" K 1286 Combination wrench 5/16" K 1287 Combination wrench 3/8" K 1288 Combination wrench 7/16" K 1289 Combination wrench 1/2" K 1290 Combination wrench 9/16" K 1292 Combination wrench 5/8" K 1293 Combination wrench 11/16" K 1294 Combination wrench 3/4" K 1295 Combination wrench 13/16" K 1296 Combination wrench 13/16" K 1297 Combination wrench 15/16" K 1298 Combination wrench 1" K 1299 Combination wrench 1 1/16" K 1300 Combination wrench 1 1/8" K 1301 Combination wrench 1 1/4"                                                                                                                                                          |    |
| K 1286 Combination wrench 5/16" K 1287 Combination wrench 3/8" K 1288 Combination wrench 7/16" K 1289 Combination wrench 1/2" K 1290 Combination wrench 9/16" K 1292 Combination wrench 5/8" K 1293 Combination wrench 11/16" K 1294 Combination wrench 3/4" K 1295 Combination wrench 13/16" K 1296 Combination wrench 13/16" K 1297 Combination wrench 15/16" K 1298 Combination wrench 1 1/16" K 1299 Combination wrench 1 1/16" K 1300 Combination wrench 1 1/8" K 1301 Combination wrench 1 1/4"                                                                                                                                                                                    |    |
| K 1287 Combination wrench 3/8" K 1288 Combination wrench 7/16" K 1289 Combination wrench 1/2" K 1290 Combination wrench 9/16" K 1292 Combination wrench 5/8" K 1293 Combination wrench 11/16" K 1294 Combination wrench 3/4" K 1295 Combination wrench 13/16" K 1296 Combination wrench 7/8" K 1297 Combination wrench 15/16" K 1298 Combination wrench 1" K 1299 Combination wrench 1 1/16" K 1300 Combination wrench 1 1/8" K 1301 Combination wrench 1 1/4"                                                                                                                                                                                                                           |    |
| K 1288 Combination wrench 7/16" K 1289 Combination wrench 1/2" K 1290 Combination wrench 9/16" K 1292 Combination wrench 5/8" K 1293 Combination wrench 11/16" K 1294 Combination wrench 3/4" K 1295 Combination wrench 13/16" K 1296 Combination wrench 7/8" K 1297 Combination wrench 15/16" K 1298 Combination wrench 1" K 1299 Combination wrench 1 1/16" K 1300 Combination wrench 1 1/8" K 1301 Combination wrench 1 1/4"                                                                                                                                                                                                                                                          |    |
| K 1289 Combination wrench 1/2" K 1290 Combination wrench 9/16" K 1292 Combination wrench 5/8" K 1293 Combination wrench 11/16" K 1294 Combination wrench 3/4" K 1295 Combination wrench 13/16" K 1296 Combination wrench 7/8" K 1297 Combination wrench 15/16" K 1298 Combination wrench 1" K 1299 Combination wrench 1 1/16" K 1300 Combination wrench 1 1/8" K 1301 Combination wrench 1 1/4"                                                                                                                                                                                                                                                                                          |    |
| K 1290 Combination wrench 9/16" K 1292 Combination wrench 5/8" K 1293 Combination wrench 11/16" K 1294 Combination wrench 3/4" K 1295 Combination wrench 13/16" K 1296 Combination wrench 7/8" K 1297 Combination wrench 15/16" K 1298 Combination wrench 1" K 1299 Combination wrench 1 1/16" K 1300 Combination wrench 1 1/8" K 1301 Combination wrench 1 1/4"                                                                                                                                                                                                                                                                                                                         |    |
| K 1292 Combination wrench 5/8" K 1293 Combination wrench 11/16" K 1294 Combination wrench 3/4" K 1295 Combination wrench 13/16" K 1296 Combination wrench 7/8" K 1297 Combination wrench 15/16" K 1298 Combination wrench 1" K 1299 Combination wrench 1 1/16" K 1300 Combination wrench 1 1/8" K 1301 Combination wrench 1 1/4"                                                                                                                                                                                                                                                                                                                                                         |    |
| K 1293 Combination wrench 11/16" K 1294 Combination wrench 3/4" K 1295 Combination wrench 13/16" K 1296 Combination wrench 7/8" K 1297 Combination wrench 15/16" K 1298 Combination wrench 1" K 1299 Combination wrench 1 1/16" K 1300 Combination wrench 1 1/8" K 1301 Combination wrench 1 1/4"                                                                                                                                                                                                                                                                                                                                                                                        |    |
| K 1294 Combination wrench 3/4" K 1295 Combination wrench 13/16" K 1296 Combination wrench 7/8" K 1297 Combination wrench 15/16" K 1298 Combination wrench 1" K 1299 Combination wrench 1 1/16" K 1300 Combination wrench 1 1/8" K 1301 Combination wrench 1 1/4"                                                                                                                                                                                                                                                                                                                                                                                                                         |    |
| K 1295 Combination wrench 13/16" K 1296 Combination wrench 7/8" K 1297 Combination wrench 15/16" K 1298 Combination wrench 1" K 1299 Combination wrench 1 1/16" K 1300 Combination wrench 1 1/8" K 1301 Combination wrench 1 1/4"                                                                                                                                                                                                                                                                                                                                                                                                                                                        |    |
| K 1296 Combination wrench 7/8" K 1297 Combination wrench 15/16" K 1298 Combination wrench 1 " K 1299 Combination wrench 1 1/16" K 1300 Combination wrench 1 1/8" K 1301 Combination wrench 1 1/4"                                                                                                                                                                                                                                                                                                                                                                                                                                                                                        |    |
| K 1297 Combination wrench 15/16" K 1298 Combination wrench 1" K 1299 Combination wrench 1 1/16" K 1300 Combination wrench 1 1/8" K 1301 Combination wrench 1 1/4"                                                                                                                                                                                                                                                                                                                                                                                                                                                                                                                        |    |
| K 1298 Combination wrench 1" K 1299 Combination wrench 1 1/16" K 1300 Combination wrench 1 1/8" K 1301 Combination wrench 1 1/4"                                                                                                                                                                                                                                                                                                                                                                                                                                                                                                                                                         |    |
| K 1299 Combination wrench 1 1/16" K 1300 Combination wrench 1 1/8" K 1301 Combination wrench 1 1/4"                                                                                                                                                                                                                                                                                                                                                                                                                                                                                                                                                                                      |    |
| K 1300 Combination wrench 1 1/8"<br>K 1301 Combination wrench 1 1/4"                                                                                                                                                                                                                                                                                                                                                                                                                                                                                                                                                                                                                     |    |
| K 1301 Combination wrench 1 1/4"                                                                                                                                                                                                                                                                                                                                                                                                                                                                                                                                                                                                                                                         |    |
|                                                                                                                                                                                                                                                                                                                                                                                                                                                                                                                                                                                                                                                                                          |    |
| K 1302 Combination wrench 1 3/8"                                                                                                                                                                                                                                                                                                                                                                                                                                                                                                                                                                                                                                                         |    |
|                                                                                                                                                                                                                                                                                                                                                                                                                                                                                                                                                                                                                                                                                          |    |
| K 1303 Combination wrench 1 7/16"                                                                                                                                                                                                                                                                                                                                                                                                                                                                                                                                                                                                                                                        |    |
| K 1304 Combination wrench 1 1/2"                                                                                                                                                                                                                                                                                                                                                                                                                                                                                                                                                                                                                                                         |    |
| K 11652 Combination wrench 3/16"                                                                                                                                                                                                                                                                                                                                                                                                                                                                                                                                                                                                                                                         |    |
| K 11653 Combination wrench 7/32"                                                                                                                                                                                                                                                                                                                                                                                                                                                                                                                                                                                                                                                         |    |
| K 11666 Combination wrench, ratchet, box,1/4" & 5/1                                                                                                                                                                                                                                                                                                                                                                                                                                                                                                                                                                                                                                      | 5" |
| K 2572 Combination wrench with ratchet, 3/8"                                                                                                                                                                                                                                                                                                                                                                                                                                                                                                                                                                                                                                             |    |
| K 2573 Combination wrench with ratchet, 7/16"                                                                                                                                                                                                                                                                                                                                                                                                                                                                                                                                                                                                                                            |    |
| K 2574 Combination wrench with ratchet, 1/2"                                                                                                                                                                                                                                                                                                                                                                                                                                                                                                                                                                                                                                             |    |
| K 2575 Combination wrench with ratchet, 9/16"                                                                                                                                                                                                                                                                                                                                                                                                                                                                                                                                                                                                                                            |    |
| K 192 Magnetic bowl                                                                                                                                                                                                                                                                                                                                                                                                                                                                                                                                                                                                                                                                      |    |