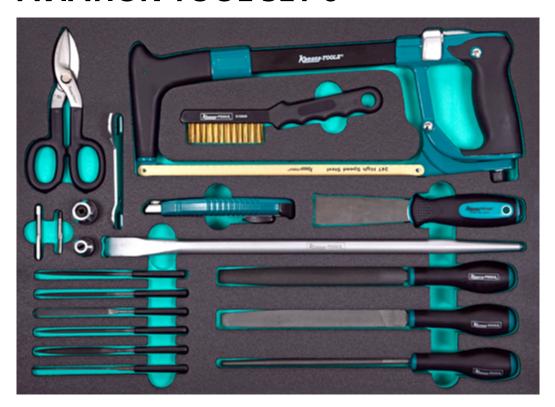

| Art. no. | Article                          |  |
|----------|----------------------------------|--|
| K 10649  | Brake caliper brush, brass       |  |
| K 10279  | Crow bar, 460 mm                 |  |
| K 2137   | Saw file 200 mm                  |  |
| K 2139   | Half-round file 200 mm           |  |
| K 2140   | Round file 200 mm                |  |
| K 251    | Gasket scraper 32 mm straight    |  |
| K 4709   | Power scissors, straight, 178 mm |  |
| K 3654   | Universal knife 18 mm            |  |
| K 4850   | Hacksaw 12", rubberized handle   |  |
| K 11621  | Magnet file kit 6 pcs            |  |
| K 11430  | Threading tap 10/32"             |  |
| K 11429  | Threading tap 1/4"               |  |
| K 4956   | Chuck set                        |  |