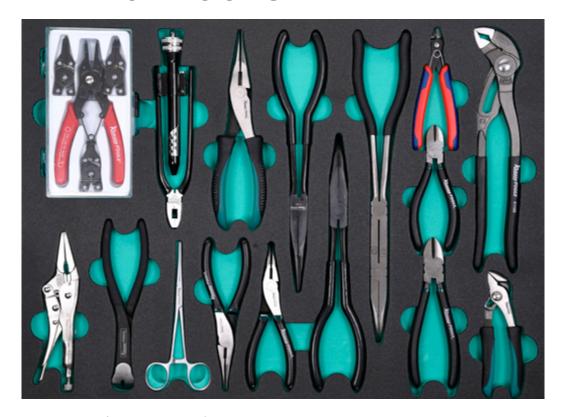

| Art. no. | Article                                     |
|----------|---------------------------------------------|
| K 7046   | Side cutters, 115 mm                        |
| K 4780   | Lock ring pliers set for rings 10-50 mm     |
| K 11619  | Locking wire pliers 215 mm                  |
| K 11655  | Nut pliers                                  |
| K 11654  | Locking pliers, 160 mm                      |
| K 1133   | Water pump pliers 125 mm, slip joint        |
| K 1134   | Water pump pliers 250 mm, slip joint        |
| K 1186   | Long nose pliers 160 mm                     |
| K 1187   | Long nose pliers, curved, 160 mm            |
| K 1129   | Long nose pliers, straight, 200 mm          |
| K 1180   | Side cutters 140 mm                         |
| K 1181   | Side cutters 160 mm                         |
| K 263    | Needle nose pliers, angled, extra long      |
| K 262    | Needle nose pliers, straight extra long     |
| K 1163   | Needle nose pliers, angled with dual joints |
| K 1149   | Long nose locking pliers 150 mm             |