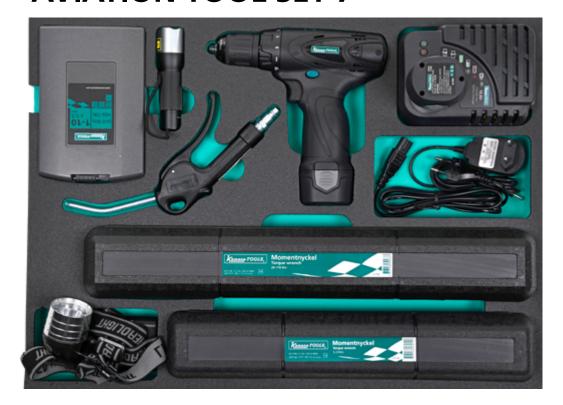

| Art. no. | Article                        |
|----------|--------------------------------|
| K 10614  | Drill/driver 2-battery 10.8 V  |
| K 10879  | Drill box TIN 1-10 mm, plastic |
| K 3784   | Air gun                        |
| H 70055  | Flashlight, focus              |
| K 11601  | Headlamp                       |
| K 2739   | Torque wrench 1/4"             |
| K 2740   | Torque wrench 3/8"             |