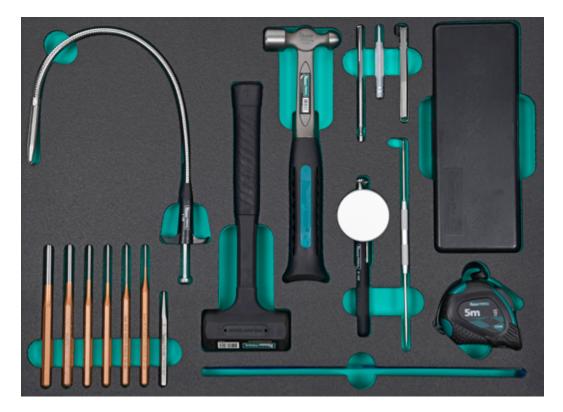

| Art. no.     | Article                           |
|--------------|-----------------------------------|
| K 10519      | Drift pin set 6-piece 3-10 mm     |
| K 189        | Inspection mirror, telescopic     |
| K 194        | Scriber, 200 mm                   |
| K 191        | Magnetic pick-up tool, telescopic |
| K 1920       | Pick-up tool                      |
| K 1976       | Ball peen hammer 230 gram         |
| K 5201       | Dead-blow hammer Ø40 mm 520 g     |
| K 11620      | Short center punch 3x100 mm       |
| K 11633      | Steel ruler 300x25 mm (mm/inch)   |
| 35-7-630-294 | Tire valve tool                   |
| K 11632      | Feeler gauge, inch                |
| K 3568       | Measuring tape 5 m                |
| K 3636       | Sliding calipers, digital         |
|              |                                   |