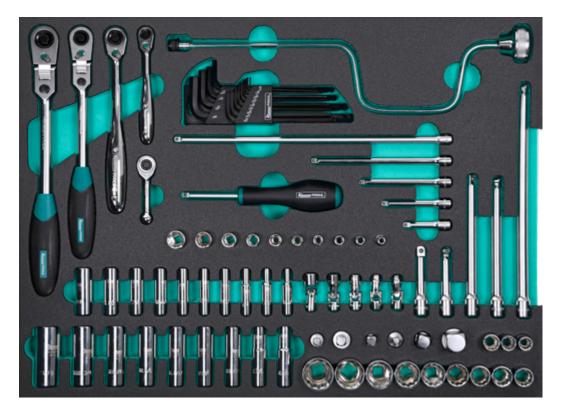

Bengt Svedjebrand, aviation technician

| Art. no. | Article                                  | Art. no. | Article                                     |
|----------|------------------------------------------|----------|---------------------------------------------|
| K 4136 D | Ratchet wrench 1/4" close-step           | K 11658  | Hex key set 0.050-7/32 (+1/4, 5/16, 3/8)    |
| K 4105   | Ratchet wrench 1/4" stepless stubby      | K 4130 D | Ratchet wrench 3/8" close-step, joint, long |
| K 20003  | Extension 1/4" 50 mm                     | K 4137 D | Ratchet wrench 3/8" close-step              |
| K 20004  | Extension 1/4" 75 mm                     | K 21002  | Extension 3/8" 75 mm                        |
| K 20005  | Extension 1/4" 100 mm                    | K 21003  | Extension 3/8" 150 mm                       |
| K 20006  | Extension 1/4" 150 mm                    | K 4086   | Extension 3/8" with ball 75 mm              |
| K 20007  | Extension 1/4" 300 mm                    | K 4087   | Extension 3/8" with ball 150 mm             |
| K 63035  | Screwdriver handle for sockets 1/4"      | K 4088   | Extension 3/8" with ball 250 mm             |
| K 20009  | Universal joint 1/4"                     | K 21005  | Universal joint 3/8"                        |
| K 21068  | Bit adapter 1/4" with lock               | K 11645  | Socket, 12-point 3/8", long 3/8"            |
| K 11659  | Socket, 12-point 1/4", short joint 1/4"  | K 11646  | Socket, 12-point 3/8", long 7/16"           |
| K 11660  | Socket, 12-point 1/4", short joint 5/16" | K 11647  | Socket, 12-point 3/8", long 1/2"            |
| K 11661  | Socket, 12-point 1/4", short joint 3/8"  | K 11648  | Socket, 12-point 3/8", long 9/16"           |
| K 11662  | Socket, 12-point 1/4", short joint 7/16" | K 11649  | Socket, 12-point 3/8", long 19/32"          |
| K 11663  | Socket, 12-point 1/4", short joint 1/2"  | K 11650  | Socket, 12-point 3/8", long 5/8"            |
| K 11622  | Socket, 12-point 1/4", short 3/16"       | K 11651  | Socket, 12-point 3/8", long 11/16"          |
| K 11623  | Socket, 12-point 1/4", short 7/32"       | K 11664  | Socket, 12-point 3/8", long 3/4"            |
| K 11624  | Socket, 12-point 1/4", short 1/4"        | K 11665  | Socket, 12-point 3/8", long 7/8"            |
| K 11625  | Socket, 12-point 1/4", short 9/32"       | K 11602  | Socket, 12-point 3/8", short 3/8"           |
| K 11626  | Socket, 12-point 1/4", short 5/16"       | K 11603  | Socket, 12-point 3/8", short 7/16"          |
| K 11627  | Socket, 12-point 1/4", short 11/32"      | K 11604  | Socket, 12-point 3/8", short 1/2"           |
| K 11628  | Socket, 12-point 1/4", short 3/8"        | K 11605  | Socket, 12-point 3/8", short 9/16"          |
| K 11629  | Socket, 12-point 1/4", short 7/16"       | K 11606  | Socket, 12-point 3/8", short 19/32"         |
| K 11630  | Socket, 12-point 1/4", short 1/2"        | K 11607  | Socket, 12-point 3/8", short 5/8"           |
| K 11631  | Socket, 12-point 1/4", short 9/16"       | K 11608  | Socket, 12-point 3/8", short 11/16"         |
| K 11635  | Socket, 12-point 1/4", long 3/16"        | K 11609  | Socket, 12-point 3/8", short 3/4"           |
| K 11636  | Socket, 12-point 1/4", long 7/32"        | K 11610  | Socket, 12-point 3/8", short 13/16"         |
| K 11637  | Socket, 12-point 1/4", long 1/4"         | K 11611  | Socket, 12-point 3/8", short 7/8"           |
| K 11638  | Socket, 12-point 1/4", long 9/32"        | K 11612  | Socket, 12-point 1/2", short 15/16"         |
| K 11639  | Socket, 12-point 1/4", long 5/16"        | K 11613  | Socket, 12-point 1/2", short 1"             |
| K 11640  | Socket, 12-point 1/4", long 11/32"       | K 4131 D | Ratchet wrench 1/2" close step, long        |
| K 11641  | Socket, 12-point 1/4", long 3/8"         | K 20010  | Enlarger 1/4" x 3/8"                        |
| K 11642  | Socket, 12-point 1/4", long 7/16"        | K 21007  | Enlarger 3/8" x 1/2"                        |
| K 11643  | Socket, 12-point 1/4", long 1/2"         | K 22009  | Enlarger 1/2" x 3/4"                        |
| K 11644  | Socket, 12-point 1/4", long 9/16"        | K 21006  | Reduction 3/8" x 1/4"                       |
| K 11657  | Crank with 1/4" bits drive               |          |                                             |